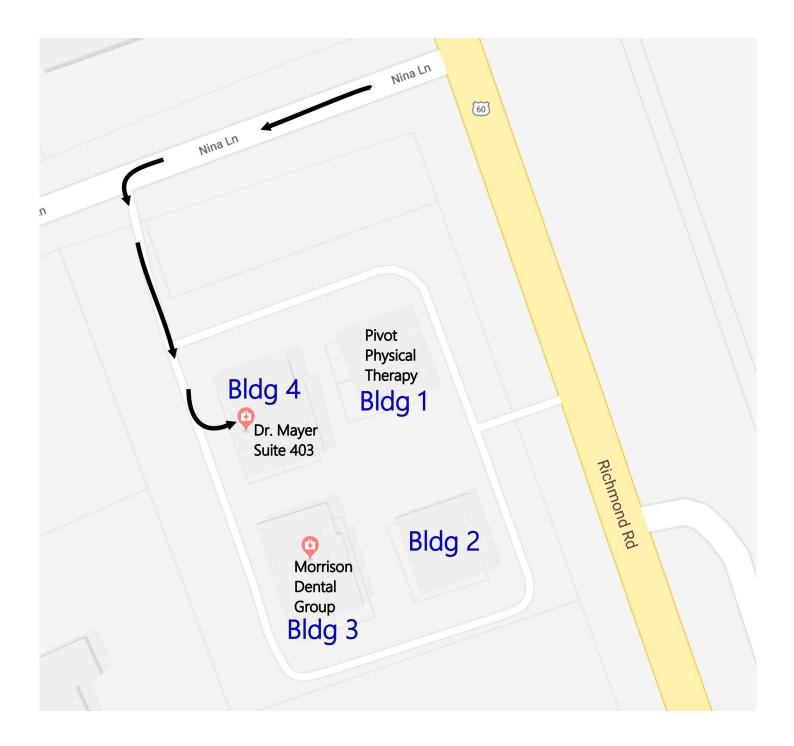

## **From Richmond:**

From I-64, take exit 231A toward Norge onto rt 607.

Turn left onto Richmond Road (rt 60).

Turn right onto Nina Lane.

Turn left into the Norge Office Park parking lot.

Suite 403 is in Building 4 on your left.

## **From Newport News:**

From I-64, take exit 234A onto rt 199 East.

Take the Rt 60 exit.

Turn left at the light onto Richmond Road (rt 60).

Turn left onto Nina Lane.

Turn left into the Norge Office Park parking lot.

Suite 403 is in Building 4 on your left.

Lost or missed a turn? Call **757-566-2045** 

and we'll guide you in!