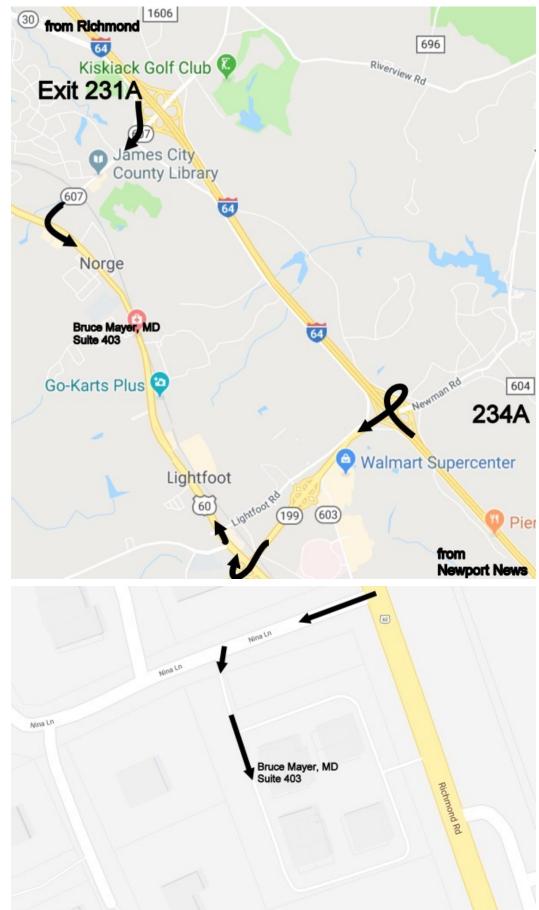

## Dr. Bruce Mayer's Office: 7151 Richmond Road, Building 4, Suite 403

## **From Richmond:**

From I-64, take exit 231A toward Norge onto rt 607.

Turn left onto Richmond Road (rt 60).

Turn right onto Nina Lane.

Turn left into the Norge Office Park parking lot.

Suite 403 is in Building 4 on your left.

## **From Newport News:**

From I-64, take exit 234A onto rt 199 East.

Take the Rt 60 exit.

Turn left at the light onto Richmond Road (rt 60).

Turn left onto Nina Lane.

Turn left into the Norge Office Park parking lot.

Suite 403 is in Building 4 on your left.

Lost or missed a turn? Call **757-566-2045** 

and we'll guide you in!